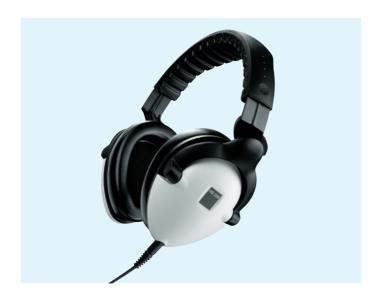

# HD 200 Master

#### **General Description**

The HD 200 Master is a pair of closed circumaural stereo headphones with powerful dynamics. Due to their high attenuation of background noise, these headphones are ideal for DJ monitoring. A lightweight construction and new ergonomic design ensure excellent comfort for long hours of listening. The single-sided, Kevlar-reinforced, highly conductive OFC copper cable can easily be replaced.

## Features

- Closed circumaural stereo headphones
- Very lightweight, comfortable even if used for long periods
- Ideal for DJ monitoring
- Very comfortable to wear due to BioNetic design
- Effective attenuation of ambient noise
- High maximum sound pressure level
- Neodymium ferrous magnet systems for optimum audio performance
- Replaceable parts for long life